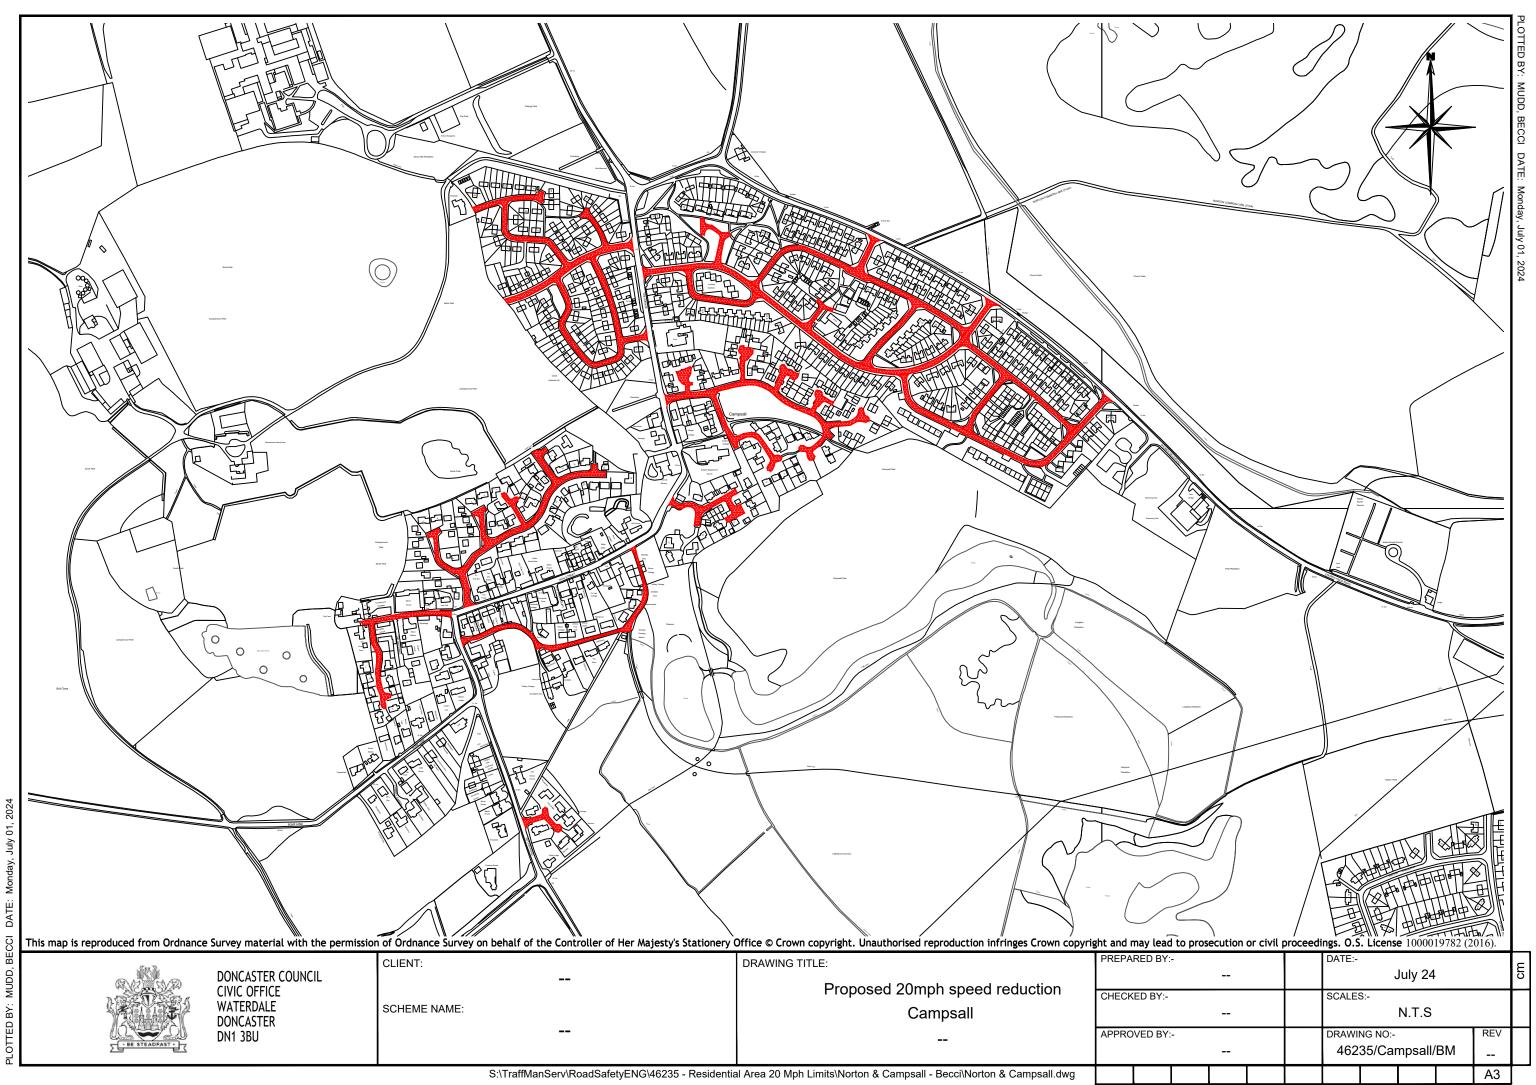

#### CAMPSALL

Back Lane **Barnsdale Mews Beech Road Brayton Gardens Byron Avenue** Campsall Hall Road Campsall Park Road **Campsmount Drive** Cedar Walk **Church View** East View Glebe Road Grange Road Langleys Road Locksley Gardens Loxley Mount No Road Park Drive Shakespeare Avenue Sherwood Close **Tennyson Avenue** Vaughan Avenue Wellingtonia Drive Willow Road Woodgarth Court Woodlands Rise Wordsworth Avenue

A copy of the proposed Order together with a map showing the restricted roads and a statement of the Councils reasons for proposing to make the Order may be examined at the Council Office, Civic Office, Waterdale Doncaster between the hours of 9 am and 4.30 pm or on the Doncaster Council Website via the following link <u>http://www.doncaster.gov.uk/services/transport-streets-parking/traffic-regulation-orders</u> or by scanning the QR code below

CAMPSALL

Back Lane, The whole Barnsdale Mews, The whole Beech Road, The whole Brayton Gardens, the whole Byron Avenue, The whole Campsall Hall Road, The whole Campsall Park Road, The whole Campsmount Drive, The whole Cedar Walk, The whole Church View, The whole East View, The whole Glebe Road, The whole Grange Road, The whole Langleys Road, The whole Locksley Gardens, The whole Loxley Mount, The whole No Road, The whole Park Drive, The whole Shakespeare Avenue, The whole Sherwood Close, The whole Tennyson Avenue, The whole Vaughan Avenue, The whole Wellingtonia Drive, The whole Willow Road, The whole Woodgarth Court, The whole Woodlands Rise, The whole Wordsworth Avenue, The whole 2 This Order shall come into operation on the day of 2024 and be cited as "The City of Doncaster Council (Various Roads Doncaster) Speed Limits (Consolidation) Order 2011 (Amendment No. ) Order 2024".

## PROPOSED REDUCTION OF SPEED LIMIT TO 20MPH VARIOUS STREETS, CAMPSALL

### List of Streets

THE WHOLE: Back Lane **Barnsdale Mews** Beech Road **Brayton Gardens Byron Avenue** Campsall Hall Road **Campsall Park Road Campsmount Drive** Cedar Walk **Church View** East View Glebe Road Grange Road Langleys Road Locksley Gardens Loxley Mount No Road Park Drive Shakespeare Avenue Sherwood Close **Tennyson Avenue** Vaughan Avenue Wellingtonia Drive Willow Road Woodgarth Court Woodlands Rise Wordsworth Avenue